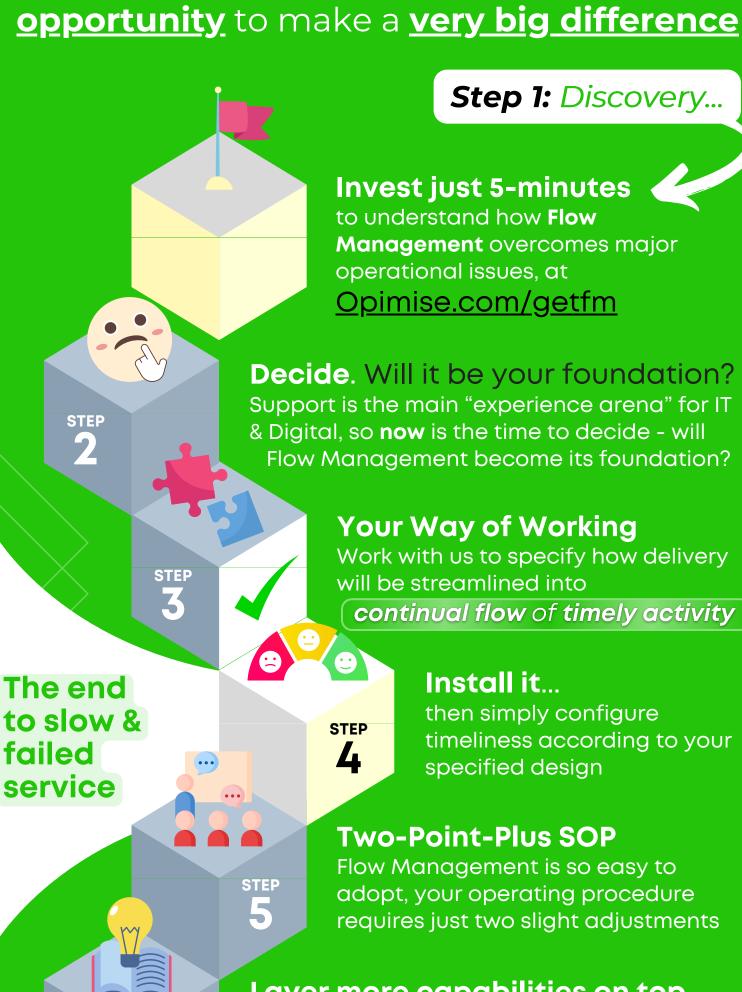

## Modern Way-of-Working

If looking for experience improvement, or making a Tool Switch, you have a big

Layer more capabilities on top

FM is a complete service system. Reach your target maturity level by installing additional capabilities whenever the time is right

## Discover the Tool-Guided way today Opimise